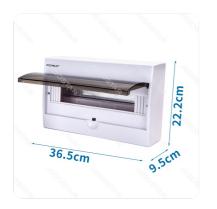

### **Specification**

| Dimension | L365*W222*H95mm |
|-----------|-----------------|
|           |                 |