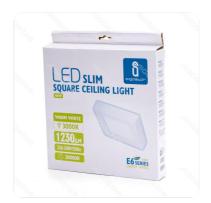

#### **Technical parameters**

| Voltage                           | 220-240V ~  |
|-----------------------------------|-------------|
| Luminous flux                     | 1230lm      |
| EEI                               | A           |
| Current                           | 140mA       |
| CRI                               | Ra≥80       |
| Beam angle                        | 160°        |
| PF                                | >0.5        |
| Hg%                               | <0.1%       |
| Power                             | 18W         |
| Incandescent Lamp Power           | 84W         |
| Frequency                         | 50/60Hz     |
| Color temperature                 | 3000K       |
| Power consumption per 1,000 hours | 18kwh/1000h |