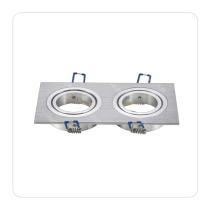

# 2 lamp holders spot light fitting

Barcode: 8433325292546

## **Specification**

| Dimension   | L173*W91mm |
|-------------|------------|
| Lampholder  | GU10&MR16  |
| Cutout size | Ф155*75mm  |
| Technology  | LED        |