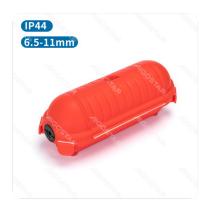

# Extension cord junction box

Barcode: 8433325208592

## **Specification**

| Dimension | L216*W87*H85mm |
|-----------|----------------|
|-----------|----------------|

### **Application environment**

| Environment | Indoor and outdoor |
|-------------|--------------------|
| Protection  | IP44               |

#### **Material**

| Main Materials | PP |  |
|----------------|----|--|
|                |    |  |