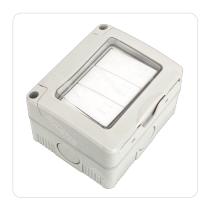

# Surface-Mounted Waterproof Three Gang One Way Switch Gray

Barcode: 8433325189174

# **Specification**

| Dimension | L82*W93*H62mm |
|-----------|---------------|
|           |               |

# **Application environment**

| Environment         | Indoor and outdoor |
|---------------------|--------------------|
| Protection          | IP55               |
| Installation method | Surface-mounted    |

#### **Material**

| Main Materials | ABS |
|----------------|-----|
|                |     |