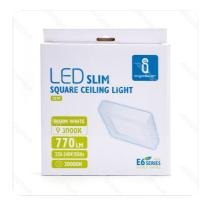

#### **Technical parameters**

| Voltage                           | 220-240V ~  |
|-----------------------------------|-------------|
| Luminous flux                     | 770lm       |
| EEI                               | A           |
| Current                           | 100mA       |
| CRI                               | Ra≥80       |
| Beam angle                        | 160°        |
| PF                                | > 0.5       |
| Hg%                               | < 0.1%      |
| Power                             | 12W         |
| Incandescent Lamp Power           | 58W         |
| Frequency                         | 50/60Hz     |
| Color temperature                 | 3000K       |
| Power consumption per 1,000 hours | 12kwh/1000h |

### Life span

| Life span           | 20000h     |
|---------------------|------------|
| Switching frequency | 12500times |