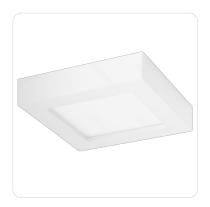

# E6 LED Surface-mounted Square Downlight 12W Yellow Light

Barcode: 8433325292201

#### **Specification**

| Dimension  | L172*W172*H34.5mm |
|------------|-------------------|
| Technology | LED               |

# **Make Life Smarter**

| Installation method   | Surface-mounted                                   |
|-----------------------|---------------------------------------------------|
| Application of places | sitting room, bedroom, kitchen, restroom, balcony |