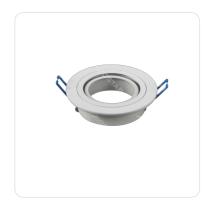

# single lamp holder spot light fitting

Barcode: 8433325292614

## **Specification**

| Dimension   | D91mm     |
|-------------|-----------|
| Lampholder  | GU10&MR16 |
| Cutout size | Ф75mm     |
| Technology  | LED       |

#### **Material**

| Materials | Cast-aluminium Cast-aluminium |  |
|-----------|-------------------------------|--|
|-----------|-------------------------------|--|