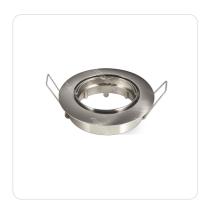

# single lamp holder spot light fitting

Barcode: 8433325292683

## **Specification**

| Dimension   | D82mm     |
|-------------|-----------|
| Lampholder  | GU10&MR16 |
| Cutout size | Ф74mm     |
| Technology  | LED       |