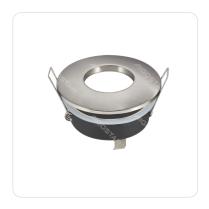

# single lamp holder spot light fitting

Barcode: 8433325292492

## **Specification**

| Dimension   | D84mm     |
|-------------|-----------|
| Lampholder  | GU10&MR16 |
| Cutout size | Ф75mm     |
| Technology  | LED       |