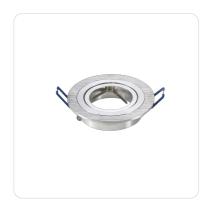

# single lamp holder spot light fitting

Barcode: 8433325292607

## **Specification**

| Dimension   | D91mm     |
|-------------|-----------|
| Lampholder  | GU10&MR16 |
| Cutout size | Ф75mm     |
| Technology  | LED       |

#### **Material**

| Materials | Cast-aluminium Cast-aluminium |  |
|-----------|-------------------------------|--|
|-----------|-------------------------------|--|