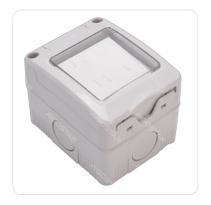

# Surface-Mounted Waterproof One Gang One Way Switch Gray

Barcode: 8433325189136

## **Application environment**

| Environment         | Indoor and outdoor |
|---------------------|--------------------|
| Protection          | IP55               |
| Installation method | Surface-mounted    |

### **Material**

| Main Materials | ABS |
|----------------|-----|
|                |     |