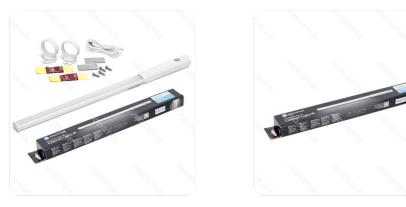

# Furniture cabinet light

### **Specification**

| Dimension  | L435*D26mm |
|------------|------------|
| Technology | LED        |

## Package

| Package           | pc/color box |
|-------------------|--------------|
| Outer Package     | pcs/ctn      |
| Unit package qty  | One          |
| Outer package qty | Fifty        |