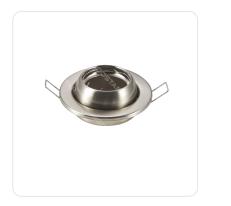

# single lamp holder spot light fitting

### **Specification**

| Dimension   | D100mm    |
|-------------|-----------|
| Lampholder  | GU10&MR16 |
| Cutout size | Ф90mm     |
| Technology  | LED       |