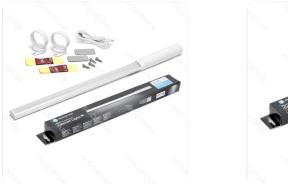

# Furniture cabinet light

### **Specification**

| Dimension  | L450*D26mm |
|------------|------------|
| Technology | LED        |

# Package

| Package           | pc/color box |
|-------------------|--------------|
| Outer Package     | pcs/ctn      |
| Unit package qty  | One          |
| Outer package qty | Fifty        |