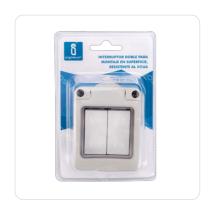

# Surface-Mounted Waterproof Two Gang One Way Switch Gray

Barcode: 8433325189150

## **Application environment**

| Environment         | Indoor and outdoor |
|---------------------|--------------------|
| Protection          | IP55               |
| Installation method | Surface-mounted    |

### **Material**

| Main Materials | ABS |
|----------------|-----|
|                |     |

### **Package**

| Package            | pc/blister card |
|--------------------|-----------------|
| Outer Package      | pcs/ctn         |
| M.Package          | pcs/polybag     |
| Unit package qty   | One             |
| Middle package qty | Five            |
| Outer package qty  | Fifty           |