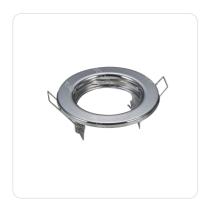

# single lamp holder spot light fitting

Barcode: 8433325292706

## **Specification**

| Dimension   | D80mm     |
|-------------|-----------|
| Lampholder  | GU10&MR16 |
| Cutout size | Ф65mm     |
| Technology  | LED       |

### **Material**

| Main Materials | PC |  |
|----------------|----|--|
| Wall Waterland |    |  |