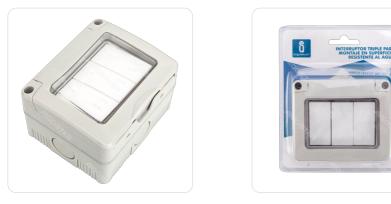

# Surface-Mounted Waterproof Three Gang Two Way Switch Gray

Barcode: 8433325189181

## Package

| Package            | pc/blister card |
|--------------------|-----------------|
| Outer Package      | pcs/ctn         |
| M.Package          | pcs/polybag     |
| Unit package qty   | One             |
| Middle package qty | Five            |
| Outer package qty  | Fifty           |