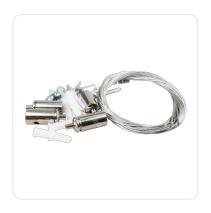

## Panel Light Suspension Rope

Barcode: 8433325288808

## **Application environment**

| Installation method | Use one set of the fitting to fix on the four corners of panel light. For bigger panel light(as 1.2 m long), it is strongly recommended that to add 2 pcs of steel suspending wires fixing at the two sides of middle part of the panel light in order to prevent from bening. |
|---------------------|--------------------------------------------------------------------------------------------------------------------------------------------------------------------------------------------------------------------------------------------------------------------------------|
| apply to            | General purpose of panel lamp                                                                                                                                                                                                                                                  |