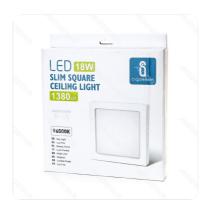

#### **Technical parameters**

| Voltage                           | 220-240V ~  |
|-----------------------------------|-------------|
| Luminous flux                     | 1380lm      |
| EEI                               | A+          |
| Current                           | 140mA       |
| CRI                               | Ra≥80       |
| Beam angle                        | 160°        |
| PF                                | >0.5        |
| Hg%                               | <0.1%       |
| Power                             | 18W         |
| Incandescent Lamp Power           | 92W         |
| Frequency                         | 50/60Hz     |
| Color temperature                 | 6000K       |
| Power consumption per 1,000 hours | 18kwh/1000h |

### **Package**

| Package           | pc/color box |
|-------------------|--------------|
| Outer Package     | pcs/ctn      |
| Unit package qty  | One          |
| Outer package qty | Twenty       |