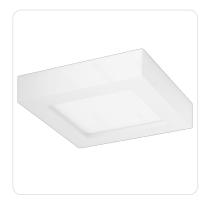

# E6 LED Surface-mounted Square Downlight 18W White Light

Barcode: 8433325292126

#### **Specification**

| Dimension  | L227*W227*H34.5mm |
|------------|-------------------|
| Technology | LED               |

# **Make Life Smarter**

| Installation method   | Surface-mounted                                   |
|-----------------------|---------------------------------------------------|
| Application of places | sitting room, bedroom, kitchen, restroom, balcony |