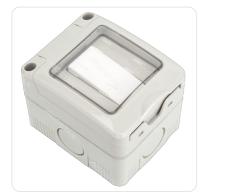

# Surface-Mounted Waterproof One Gang Two Way Switch Gray

Barcode: 8433325189129

## **Application environment**

| Environment         | Indoor and outdoor |
|---------------------|--------------------|
| Protection          | IP55               |
| Installation method | Surface-mounted    |

## Material

Main Materials ABS