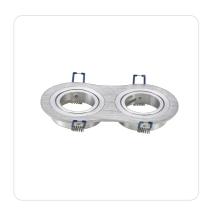

# 2 lamp holders spot light fitting

Barcode: 8433325292591

## **Specification**

| Dimension   | L173*D91mm |
|-------------|------------|
| Lampholder  | GU10&MR16  |
| Cutout size | Ф155*75mm  |
| Technology  | LED        |

#### **Material**

| Materials | Cast-aluminium Cast-aluminium |  |
|-----------|-------------------------------|--|
|-----------|-------------------------------|--|