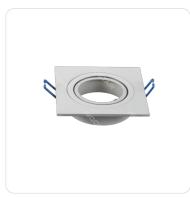

# single lamp holder spot light fitting

## **Specification**

| Dimension   | L91*W91mm |
|-------------|-----------|
| Lampholder  | GU10&MR16 |
| Cutout size | Φ75mm     |
| Technology  | LED       |