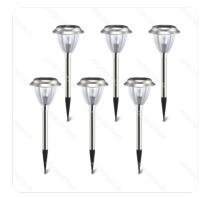

# LED Solar light

Barcode: 8433325214753

### **Specification**

| Dimension  | L125*W125*H404mm |
|------------|------------------|
| Technology | LED              |

## Material

| Shell material | Stainless steel         |
|----------------|-------------------------|
| Main Materials | Plastic&Stainless steel |