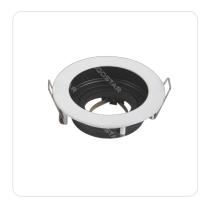

# single lamp holder spot light fitting

Barcode: 8433325292621

## **Specification**

| Dimension   | D100mm    |
|-------------|-----------|
| Lampholder  | GU10&MR16 |
| Cutout size | Ф90mm     |
| Technology  | LED       |