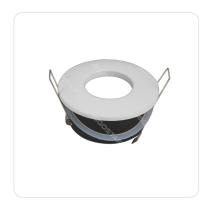

# single lamp holder spot light fitting

Barcode: 8433325292508

## **Specification**

| Dimension   | D84mm     |
|-------------|-----------|
| Lampholder  | GU10&MR16 |
| Cutout size | Ф75mm     |
| Technology  | LED       |