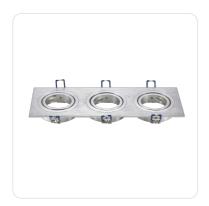

# 3 lamp holders of spot light fitting

Barcode: 8433325292539

## **Specification**

| Dimension   | L255*W91mm |
|-------------|------------|
| Lampholder  | GU10&MR16  |
| Cutout size | Ф235*75mm  |
| Technology  | LED        |