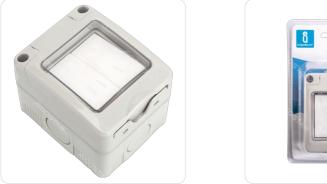

# Surface-Mounted Waterproof Two Gang Two Way Switch Gray

Barcode: 8433325189167

#### **Specification**

| Dimension | L81*W65*H62mm |
|-----------|---------------|
|-----------|---------------|

## **Application environment**

| Environment         | Indoor and outdoor |
|---------------------|--------------------|
| Protection          | IP55               |
| Installation method | Surface-mounted    |

#### **Material**

Main Materials ABS