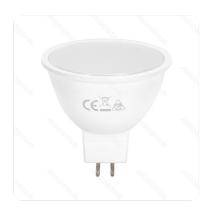

# LED MR16 6W

Barcode: 8433325177805

# **Specification**

| Dimension  | D50*H52mm |
|------------|-----------|
| Lampholder | MR16      |
| Technology | LED       |

# **Technical parameters**

| Voltage                           | AC/DC 12V  |
|-----------------------------------|------------|
| Luminous flux                     | 540lm      |
| EEI                               | G          |
| Current                           | 650mA      |
| CRI                               | Ra≥80      |
| Beam angle                        | 120°       |
| Hg%                               | Zero       |
| Power                             | 6W         |
| Incandescent Lamp Power           | 44W        |
| Frequency                         | 50/60Hz    |
| Color temperature                 | 6500K      |
| Power consumption per 1,000 hours | 6kwh/1000h |

### **Certification**

| Certification | CE ROHS UK |  |
|---------------|------------|--|
|---------------|------------|--|