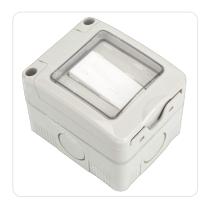

# Surface-Mounted Waterproof One Gang One Way Switch Gray

Barcode: 8433325189112

# **Specification**

| Dimer | sion | L81*W65*H62mm |
|-------|------|---------------|
|       |      |               |

# **Application environment**

| Environment         | Indoor and outdoor |
|---------------------|--------------------|
| Protection          | IP55               |
| Installation method | Surface-mounted    |

#### **Material**

| Main Materials | ABS |
|----------------|-----|
|                |     |