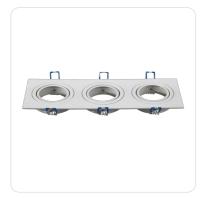

# 3 lamp holders of spot light fitting

#### **Specification**

| Dimension   | L255*W91mm |
|-------------|------------|
| Lampholder  | GU10&MR16  |
| Cutout size | Φ235*75mm  |
| Technology  | LED        |