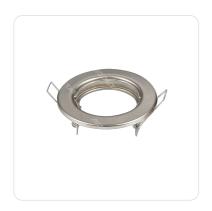

# single lamp holder spot light fitting

Barcode: 8433325292713

## **Specification**

| Dimension   | D80mm     |
|-------------|-----------|
| Lampholder  | GU10&MR16 |
| Cutout size | Ф65mm     |
| Technology  | LED       |

#### **Material**

| Main Materials | PC |  |
|----------------|----|--|
| Wall Waterland |    |  |