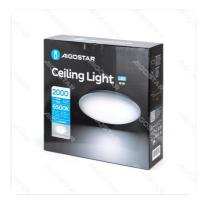

### **Technical parameters**

| Voltage                           | 220-240V~   |
|-----------------------------------|-------------|
| Luminous flux                     | 2000lm      |
| EEI                               | Е           |
| Current                           | 145mA       |
| CRI                               | Ra≥80       |
| Beam angle                        | 120°        |
| Power                             | 18W         |
| Incandescent Lamp Power           | 126W        |
| Frequency                         | 50/60Hz     |
| Color temperature                 | 6500K       |
| Power consumption per 1,000 hours | 18kwh/1000h |