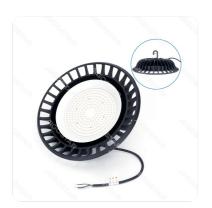

# LED highbay light(2-year warranty)

Barcode: 8433325198787

## **Specification**

| Dimension   | D350*H82.5mm |
|-------------|--------------|
| Wire length | 0.35m        |
| Technology  | LED          |

#### **Technical parameters**

| Voltage                           | 230V ~       |
|-----------------------------------|--------------|
| Luminous flux                     | 13500lm      |
| EEI                               | A+           |
| Current                           | 660mA        |
| CRI                               | Ra≥80        |
| Beam angle                        | 120°         |
| PF                                | >0.9         |
| Hg%                               | Zero         |
| Power                             | 150W         |
| Incandescent Lamp Power           | 782W         |
| Frequency                         | 50/60Hz      |
| Color temperature                 | 4000K        |
| Power consumption per 1,000 hours | 150kwh/1000h |

#### **Application environment**

| Environment         | Indoor and outdoor |
|---------------------|--------------------|
| Working Temperature | -20°C ~ 40°C       |

# **Make Life Smarter**

| 1:6                   | chandeliersand so on                                       |
|-----------------------|------------------------------------------------------------|
| Application of places | Plant lights, factory workshop lighting, warehouse ceiling |
| Protection            | IP65                                                       |