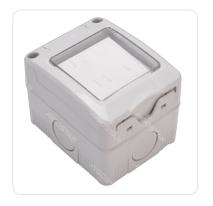

# Surface-Mounted Waterproof One Gang Two Way Switch Gray

Barcode: 8433325189143

# **Specification**

| Dimension L8 | 81*W65*H62mm |
|--------------|--------------|
|--------------|--------------|

# **Application environment**

| Environment         | Indoor and outdoor |
|---------------------|--------------------|
| Protection          | IP55               |
| Installation method | Surface-mounted    |

#### **Material**

| Main Materials | ABS |
|----------------|-----|
|                |     |