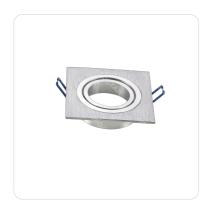

# single lamp holder spot light fitting

Barcode: 8433325292553

## **Specification**

| Dimension   | L91*W91mm |
|-------------|-----------|
| Lampholder  | GU10&MR16 |
| Cutout size | Ф75mm     |
| Technology  | LED       |

#### **Material**

| Materials | Cast-aluminium Cast-aluminium |  |
|-----------|-------------------------------|--|
|-----------|-------------------------------|--|