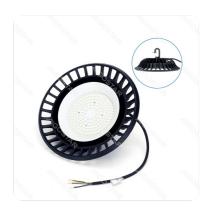

# LED highbay light(2-year warranty)

Barcode: 8433325198770

#### **Specification**

| Dimension   | D300*H75mm |
|-------------|------------|
| Wire length | 0.35m      |
| Technology  | LED        |

#### **Technical parameters**

| Voltage                           | 230V ~       |
|-----------------------------------|--------------|
| Luminous flux                     | 9000lm       |
| EEI                               | A+           |
| Current                           | 440mA        |
| CRI                               | Ra≥80        |
| Beam angle                        | 120°         |
| PF                                | > 0.9        |
| Hg%                               | Zero         |
| Power                             | 100W         |
| Incandescent Lamp Power           | 521W         |
| Frequency                         | 50/60Hz      |
| Color temperature                 | 6500K        |
| Power consumption per 1,000 hours | 100kwh/1000h |

### **Application environment**

| Environment         | Indoor and outdoor |
|---------------------|--------------------|
| Working Temperature | -20°C ~ 40°C       |

# **Make Life Smarter**

| Protection            | IP65                                                                            |
|-----------------------|---------------------------------------------------------------------------------|
| Application of places | Plant lights, factory workshop lighting, warehouse ceiling chandeliersand so on |

#### **Material**

| Main Materials | Aluminum |
|----------------|----------|
|                |          |