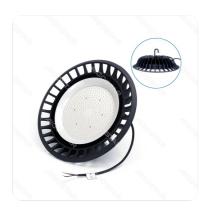

# LED highbay light(2-year warranty)

Barcode: 8433325198800

## **Specification**

| Dimension   | D390*H89.5mm |
|-------------|--------------|
| Wire length | 0.35m        |
| Technology  | LED          |

#### **Technical parameters**

| Voltage                           | 230V ~       |
|-----------------------------------|--------------|
| Luminous flux                     | 18000lm      |
| EEI                               | A+           |
| Current                           | 880mA        |
| CRI                               | Ra≥80        |
| Beam angle                        | 120°         |
| PF                                | >0.9         |
| Hg%                               | Zero         |
| Power                             | 200W         |
| Incandescent Lamp Power           | 1043W        |
| Frequency                         | 50/60Hz      |
| Color temperature                 | 4000K        |
| Power consumption per 1,000 hours | 200kwh/1000h |

#### **Application environment**

| Environment         | Indoor and outdoor |
|---------------------|--------------------|
| Working Temperature | -20°C ~ 40°C       |

# **Make Life Smarter**

| Protection            | IP65                                                                            |
|-----------------------|---------------------------------------------------------------------------------|
| Application of places | Plant lights, factory workshop lighting, warehouse ceiling chandeliersand so on |

#### **Material**

| Main Materials | Aluminum |
|----------------|----------|
|                |          |