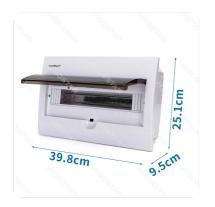

## **Specification**

| Dimension | L398*W251*H95mm |
|-----------|-----------------|
|-----------|-----------------|